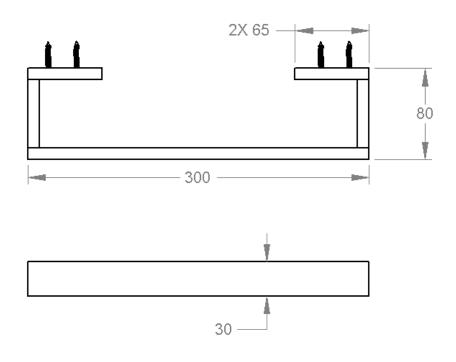

| Model # | Description        | Finish         | Weight (lb) | WxHxD (mm)    | WxHxD (Inches) | Metal Type |
|---------|--------------------|----------------|-------------|---------------|----------------|------------|
| V5313   | Fire 12" Towel Bar | Chrome         | 2.5         | 300 x 30 x 80 | 12 x 1 x 3     | Brass      |
| V5314   | Fire 12" Towel Bar | Brushed Nickel | 2.5         | 300 x 30 x 80 | 12 x 1 x 3     | Brass      |
| V5315   | Fire 12" Towel Bar | Matte Black    | 2.5         | 300 x 30 x 80 | 12 x 1 x 3     | Brass      |