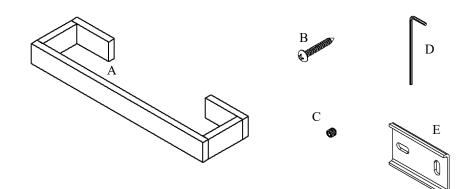

## Volkano Fire 12" Towel Bar Installation Guide Code: V5313, V5314, V5315

| Parts Included | QTY |
|----------------|-----|
| A - Towel Bar  | 1   |
| B - Screw      | 4   |
| C - Set Screw  | 2   |
| D - Allen Key  | 1   |
| E - Bracket    | 2   |